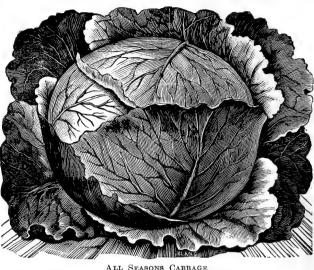

extra amount of fertilizer and plenty of water may be used to advantage.

EARLY SNOWBALL,—The best cauliflower grown, a sure header,

MAMMOTH PRIZE LONG RED

EXTRA EARLY PARIS,—A standard variety,
EARLY FAVORITE,—An excellent, very early variety,

Pkt. Oz.  $\frac{1}{4}$ Lb.

.25 \$2.25 \$7.50 .10 .60 1.75

.15 1.00 3.00 Snowball Cauliflower



.05

.20

#### CABBAGE

CHLTHRE. — Soil. for Cabbage should be rich heavy loam, with good Use an abundrainage. dance of stable. Mapes or Quinnipiac Fertilizers, worked well into the soil. Sow in hot beds, transplanting in the spring as soon as the ground can be worked, 2 ft. apart one way and 12 to 18 in. the other, according to variety. For late crops, sow in May, transplant in July. If desired cultivate with horse, set in rows of 2 ft. by 3 ft.



ALL SEASONS CABBAGE

ALL SEASONS,—Fine strain. Heads deep. Can be planted for early or late crop, 5c. pkt., 20c. oz., 60c. 1/4 lb., \$2.00 lb.

AUTUMN KING,—One of the finest of late cabbages, excellent keeper, 5c. pkt., 25c. oz.,

75c. ½ lb., \$2.50 lb.

CHARLESTON LARGE WAKEFIELD,—About one week later than the Early Jersey

Wakefield, but fully one half larger, 5c. pkt., 30c. oz., 90c. 1/4 lb., \$3.00 lb.

EXCELSIOR LATE FLAT DUTCH,—A valuable late variety, one of the best for main winter crop, 5c. pkt., 20c. oz., 60c. 1/4 lb., \$2.00 lb.

| Pkt.                                                            | Oz. | 1/4Lb | . Lb.  |
|-----------------------------------------------------------------|-----|-------|--------|
| FOTTLER'S IMPROVED BRUNSWICK,—Fine large head, early,           |